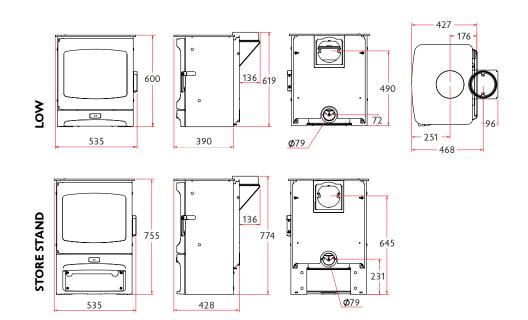

### 82%

FLUE OUTLE

Top or Rear 150mm (6") dia

MAX LOG LENGTH

390mm (15")

**WEIGH1** 

117KG Low, 135KG Store Stand

MIN DISTANCE TO COMBUSTIBLES

Side: 420mm Rear: 360mm With heat shield and insulated flue - Side: 390mm Rear: 110mm