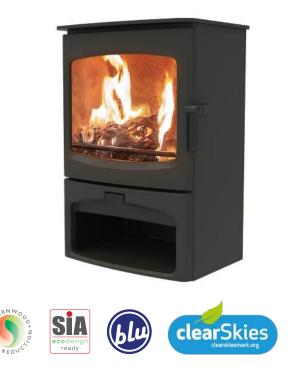

## aire7

A revolutionary new wood burning stove for larger rooms and open plan areas. The Charnwood Aire 7 is our latest addition to our iconic Aire collection. Designed with one of our largest ever picture windows the Aire 7 burns with a mesmerising flame pattern that is second to none. With an impressive 7KW output this stove is designed for larger rooms or open plan areas where it becomes the focal point of any room.